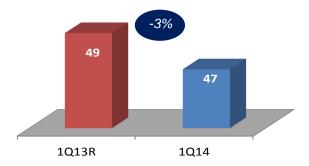

# **Summary Results**

Revenues (TL mn)

**Total Costs (TL mn)** 

Ebitda (TL mn)

Raw material (TL mn)

|                                            |         |        |              | % Ch.        |
|--------------------------------------------|---------|--------|--------------|--------------|
| (TL '000)                                  | FY13    | 1Q13   | 1Q14         | 1Q14/13      |
| Sales                                      | 202,728 | 48,947 | 47,442       | - 3%         |
| (-) Cost of sales                          | 129,683 | 29,860 | 30,457       | 2%           |
| Gross profit                               | 73,046  | 19,087 | 16,986       | -11%         |
| (-) Operating expenses                     | 63,352  | 15,842 | 14,622       | -8%          |
| Operating profit                           | 9,694   | 3,245  | 2,363        | <b>-27</b> % |
| Operating profit margin                    | 4.8%    | 6.6%   | <b>5.0</b> % |              |
| Other Operating Income/(Expenses)-net      | 4,269   | 761    | 890          | <b>17</b> %  |
| Investing Activities Income/(Expenses)-net | 20,157  | 2,937  | 2,695        | -8%          |
| Profit before tax                          | 34,119  | 6,943  | 5,948        | -14%         |
| Net Profit for the Period                  | 27,703  | 5,769  | 4,113        | -29%         |
| Amortised cost valuation income            | 1,528   | 330    | 308          | - <b>7</b> % |
| Depreciation & amortisation                | 2,966   | 724    | 764          | <b>6</b> %   |
| EBITDA                                     | 14, 188 | 4, 299 | 3,436        | -20%         |
| EBITDA Margin                              | 7.0%    | 8.8%   | 7.2%         |              |