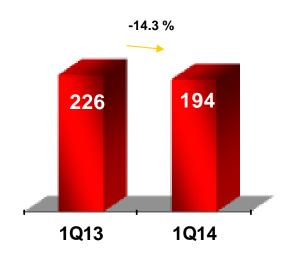

## **Ad Market Share**

Newspapers – Turkey (Est) (TLm) (1)

Dogan Gazetecilik's Print Ad Growth Performance (TL mn) (2)

- Newspaper ad spending in Turkey decreased by 14.3% in 1Q14, yoy.
- Dogan Gazetecilik's print ad revenues outperformed the market; registering decrease by 3.2% in 1Q14, yoy.
- (1) Ad market statistics are estimates compiled by DYH ad platform, based on 25 national newspaper.
- (2) Ad revenues: To be comparable with the market data, the ad revenue figures are given as "<u>invoiced ad revenues before IAS</u> <u>adjustments & reclassifications</u>", and so different from reported consolidated figures.