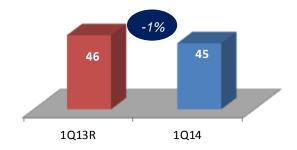

■Total ad revenue (including print and internet ad revenue) decreased by 2,6% in 1Q14.

|                        |         |         |         |         | 1Q14/13 |
|------------------------|---------|---------|---------|---------|---------|
| Revenues (TL '000)     | FY12    | FY13    | 1Q13    | 1Q14    | Ch (%)  |
|                        |         |         |         |         |         |
| Circulation Revenues   | 102,501 | 98,679  | 26,154  | 25,654  | -1.9%   |
| Avg. Daily Circulation | 644,798 | 626,650 | 650,000 | 585,000 | -10.1%  |
| Total Ad Revenues      | 94,646  | 97,654  | 21,788  | 21,227  | -2.6%   |
| - Print Ad Revenues    | 89,565  | 91,118  | 20,353  | 19,462  | -4.4%   |
| - Online Ad Revenues   | 5,081   | 6,537   | 1,435   | 1,766   | 23.1%   |
| Other Revenues         | 4,829   | 6,395   | 1,005   | 561     | -44.2%  |
| Total Revenues         | 201,976 | 202,728 | 48,947  | 47,442  | -3.1%   |