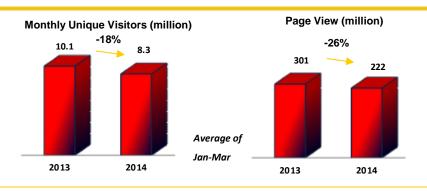

## Web sites are well positioned in the market

- Average page view in 1Q14 was 222 mn, down by 26% vs. 1Q13. (\*\*)
- Average unique visitors in 1Q14 was 8.3 mn, down by 18% vs. 1Q13. (\*\*)

(\*) Comscore (Mar 2014)

Source: (\*\*) Gemius (Average Jan-Mar 2013 and 2014)