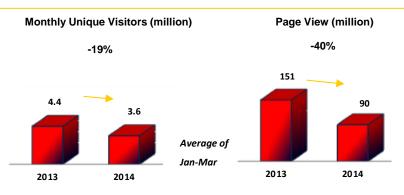

- Market leader in Turkey in online Auto Classifieds. (\*)
- Average page view in 1Q14 was 90 mn, down by 40% vs. 1Q13; as a result of changes in calculation methods of page views. (\*\*)
- Average unique visitors in 1Q14 was 3.6 mn, down by 19% vs. 1Q13. (\*\*)

(\*) Comscore (Mar 2014)

Source: (\*\*) Gemius (Average Jan-Mar 2013 and 2014)