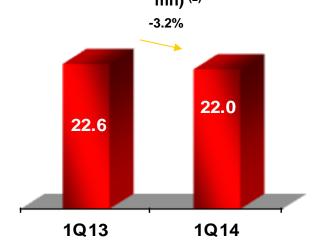

## **Ad Market Share**

Newspapers – Turkey (Est) (TLm) (1)

Dogan Gazetecilik's Print Ad Growth Performance (TL mn) (2)

- Newspaper ad spending in Turkey decreased by 14.3% in 1Q14, yoy.
- Dogan Gazetecilik's print ad revenues outperformed the market; registering decrease by 3.2% in 1Q14, yoy.
- (1) Ad market statistics are estimates compiled by DYH ad platform, based on 25 national newspaper.
- (2) Ad revenues: To be comparable with the market data, the ad revenue figures are given as "<u>invoiced ad revenues before IAS</u> <u>adjustments & reclassifications</u>", and so different from reported consolidated figures.