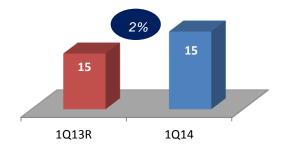

Despite the decline in circulation and average page numbers; newsprint costs increased mainly due to the currency impact on average paper prices.

|                                     |         |        |        | 1Q14/13 |
|-------------------------------------|---------|--------|--------|---------|
| Costs                               | FY13    | 1Q13   | 1Q14   | Ch (%)  |
| Cost of Sales (TL '000)             | 129,683 | 29,860 | 30,457 | 2.0%    |
| - Newsprint costs                   | 63,986  | 14,893 | 15,247 | 2.4%    |
| - Printing & other costs            | 65,697  | 14,966 | 15,210 | 1.6%    |
| Operating Expenses (TL '000)        | 63,352  | 15,842 | 14,622 | -7.7%   |
| - General & Administrative Expenses | 15,062  | 3,456  | 3,633  | 5.1%    |
| - Sales & Marketing Expenses        | 48,290  | 12,387 | 10,989 | -11.3%  |
| Total Costs                         | 193,035 | 45,702 | 45,079 | -1.4%   |