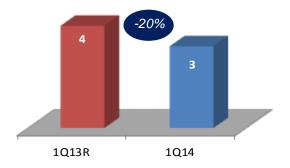

# **Summary Results**

Revenues (TL mn)

**Total Costs (TL mn)** 

Ebitda (TL mn)

Raw material (TL mn)

|                                            |         |        |              | % Ch.        |
|--------------------------------------------|---------|--------|--------------|--------------|
| (TL '000)                                  | FY13    | 1Q13   | 1Q14         | 1Q14/13      |
| Sales                                      | 202,728 | 48,947 | 47,442       | - 3%         |
| (-) Cost of sales                          | 129,683 | 29,860 | 30,457       | 2%           |
| Gross profit                               | 73,046  | 19,087 | 16,986       | -11%         |
| (-) Operating expenses                     | 63,352  | 15,842 | 14,622       | -8%          |
| Operating profit                           | 9,694   | 3,245  | 2,363        | <b>-27</b> % |
| Operating profit margin                    | 4.8%    | 6.6%   | <b>5.0</b> % |              |
| Other Operating Income/(Expenses)-net      | 4,269   | 761    | 890          | <b>17</b> %  |
| Investing Activities Income/(Expenses)-net | 20,157  | 2,937  | 2,695        | -8%          |
| Profit before tax                          | 34,119  | 6,943  | 5,948        | -14%         |
| Net Profit for the Period                  | 27,703  | 5,769  | 4,113        | -29%         |
| Amortised cost valuation income            | 1,528   | 330    | 308          | - <b>7</b> % |
| Depreciation & amortisation                | 2,966   | 724    | 764          | <b>6</b> %   |
| EBITDA                                     | 14, 188 | 4, 299 | 3,436        | -20%         |
| EBITDA Margin                              | 7.0%    | 8.8%   | 7.2%         |              |