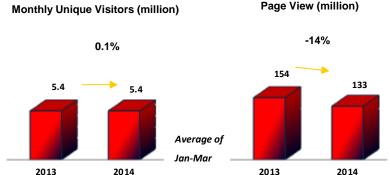

In 1Q14, Posta's average number of pages was 39 (vs. 43 in 1Q13), while Fanatik's was 19 (vs. 21 in 1Q13).

Posta.com.tr reached 5.4 mn unique monthly visitors in 1Q14, up by 0.1%, yoy (\*). Meanwhile, arabam.com maintained its leading position in auto classifieds.

#### Page View (million)

Average page view in 1Q14 was 133 mn, down by 14%

Posta.com.tr launched as of October 2009

- vs. 1Q13. (\*\*)
- Average unique visitors in 1Q14 was 5.4 mn, up by 0.1% vs. 1Q13. (\*\*)

(\*) Comscore (Mar 2014)

Source: (\*\*) Gemius (Average Jan-Mar 2013 and 2014)